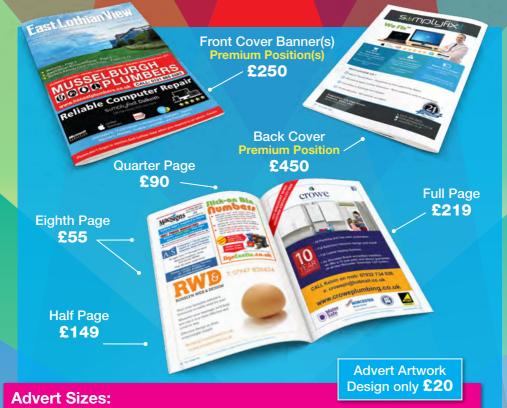

## Advertising Rates 2018

#### **Prices and sizes**

| Page Size    | Orientation     | Dimensions    | Price |
|--------------|-----------------|---------------|-------|
| Eighth page  | horizontal      | 2mm x 45mm    | £55   |
| Quarter page | vertical        | 62mm x 93mm   | £90   |
| Half page    | horizontal      | 128mm x 93mm  | £149  |
| Full page    | Within margins  | 128mm x 190mm | £219  |
| Full page    | Full page bleed | 154mm x 216mm | £219  |